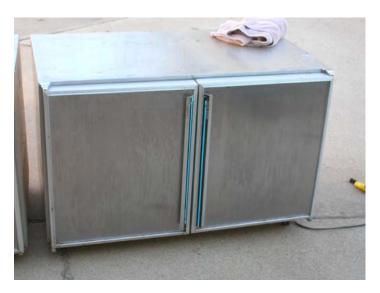

Qty. 2

Make: Gold Metal Baker

Model: 5020

2 door undercounter refrigerator on casters single phase with brushed finish

Qty: 1

Make: Silver King Model:SKR48

Under counter Freezer on casters single phase with brushed finish