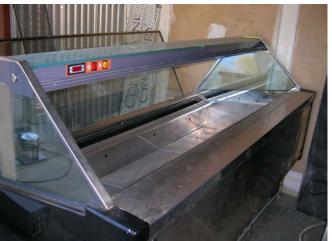

Make: Silver King

Qty. 1

Model: SKF 27

Ice Cream Batch Freezer

Qty. 1

Make: Carpigiani Model: LB-502

Original price = \$25,000

Ice Cream dipping cabinet

Qty. 1 Make: Oscartielle GHEA 12

Model: G83F 12

Ice Cream dipping cabinet

Qty. 1

Make: Oscartielle GHEA 12

Model: G83F 12

Dipping pans for ice cream

Qty. 77