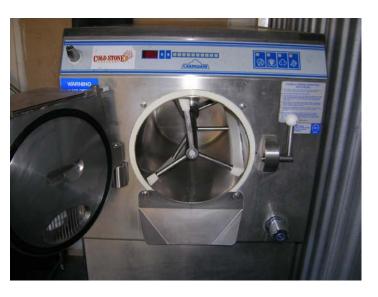

Make: Silver King

Qty. 1

Model: SKF 27

Ice Cream Batch Freezer

Qty. 1

Make: Carpigiani Model: LB-502

Original price = \$25,000

Ice Cream dipping cabinet