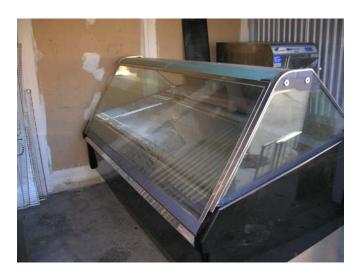

Make: Silver King

Qty. 1

Model: SKF 27

Ice Cream Batch Freezer

Qty. 1

Make: Carpigiani Model: LB-502

Original price = \$25,000

Ice Cream dipping cabinet

Qty. 1 Make: Oscartielle GHEA 12

Model: G83F 12

Ice Cream dipping cabinet

Qty. 1

Make: Oscartielle GHEA 12

Model: G83F 12

Dipping pans for ice cream

Qty. 77