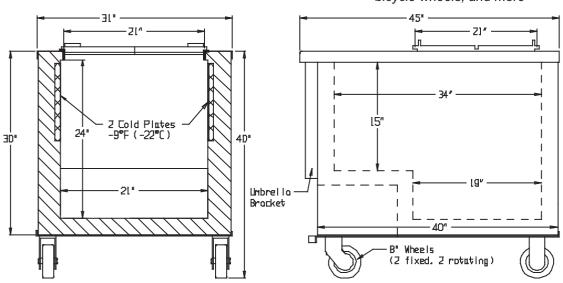

## Specifications

Lid locks standard on all models.
Top to be 18 ga. type 304 stainless.
Base frame to be welded aluminum.
All exposed corners welded and polished smooth.
Finished exterior to be white Lexan, standard.

Wheels to be 6" or 8" diameter
2) swivel wllocks, (2) rigid.
Load rating of wheel to min of 350 lbs ea.
Interior of cart to be 24 ga. stainless.
Bottom drain for defrost.
Condensing unit on glide-out base with service valves.

Carts to have 5 yr. Itd warranty for coldplate failure, insulation failure or internal tubing leaks.

NSF & UL listed for outdoor use. Options available include; custom artwork panels, umbrella, overhead awnings, fold-down shelf, bicycle wheels, and more